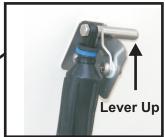

## PR500 Bracket Installation for ProTroller use.

The PR500 Bracket assembly allows you to set the Smart Tabs in two different positions without the use of any additional tools. When the bracket handle is in the "UP" position the Smart Tabs will function as trim tabs. When the bracket handle is in the "DOWN" position Smart Tabs will be fully deployed and function as Trolling Brakes.

Note: For this application the "Handle" must be in the "UP" position during installation.

Follow the instructions on Page 6 of the installation manual and substitute the PR500 Bracket for the standard Transom