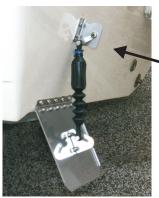

## PR500 Bracket Installation for ProTroller use.

The PR500 Bracket assembly allows you to set the Smart Tabs in two different positions without the use of any additional tools. When the bracket handle is in the "UP" position the Smart Tabs will function as trim tabs. When the bracket handle is in the "DOWN" position Smart Tabs will be fully deployed and function as Trolling Brakes.

SMART TABS plates in the RUNNING POSITION

SMART TABS plates in the TROLLING POSITION

Substitution for the installation of the standard Transom bracket:

Pg 6 #3 D or SX instruction picture #7: With the PR 500 Handle in the "UP" position it will be necessary to mark the <u>location</u> of the bracket because the mounting holes will be blocked by the actuator. Use the 25 degree Trim Plate Template to locate the PR 500 Bracket position on the transom and mark at least two sides of the bracket location with a pencil as shown in picture PR #1. Cut the PR 500 Foot print Template from the instruction (picture #PR 2). Now align and tape the template to the Transom. Drill two 3/16"(for wood and aluminum) or 7/32" (for fiberglass) mounting hole as shown on the template. Apply Marine sealant around and into the holes, and mount the bracket using the 1/4" sheet metal screws provided.