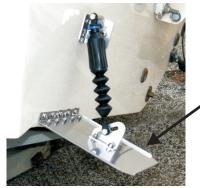

## PR500 Bracket Installation for ProTroller use.

The PR500 Bracket assembly allows you to set the Smart Tabs in two different positions without the use of any additional tools. When the bracket handle is in the "UP" position the Smart Tabs will function as trim tabs. When the bracket handle is in the "DOWN" position Smart Tabs will be fully deployed and function as Trolling Brakes.

Note: For this application the "Handle" must be in the "UP" position during installation.

Follow the instructions on Page 6 of the installation manual and substitute the PR500 Bracket for the standard Transom

SMART TABS plates in the RUNNING POSITION

SMART TABS plates in the TROLLING POSITION

Substitution for the installation of the standard Transom bracket:

Pg 6 #3 D or SX instruction picture #7: With the PR 500 Handle in the "UP" position it will be necessary to mark the <u>location</u> of the bracket because the mounting holes will be blocked by the actuator. Use the 25 degree Trim Plate Template to locate the PR 500 Bracket position on the transom and mark at least two sides of the bracket location with a pencil as shown in picture PR #1. Cut the PR 500 Foot print Template from the instruction (picture #PR 2). Now align and tape the template to the Transom. Drill two 3/16"(for wood and aluminum) or 7/32" (for fiberglass) mounting hole as shown on the template. Apply Marine sealant around and into the holes, and mount the bracket using the 1/4" sheet metal screws provided.