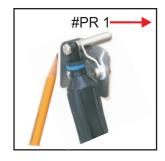

SMART TABS plates in the RUNNING POSITION

SMART TABS plates in the TROLLING POSITION

Substitution for the installation of the standard Transom bracket:

Pg 6 #3 D or SX instruction picture #7: With the PR 500 Handle in the "UP" position it will be necessary to mark the <u>location</u> of the bracket because the mounting holes will be blocked by the actuator. Use the 25 degree Trim Plate Template to locate the PR 500 Bracket position on the transom and mark at least two sides of the bracket location with a pencil as shown in picture PR #1. Cut the PR 500 Foot print Template from the instruction (picture #PR 2). Now align and tape the template to the Transom. Drill two 3/16"(for wood and aluminum) or 7/32" (for fiberglass) mounting hole as shown on the template. Apply Marine sealant around and into the holes, and mount the bracket using the 1/4" sheet metal screws provided.