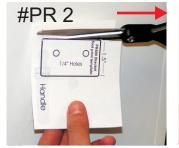

SMART TABS plates in the RUNNING POSITION

SMART TABS plates in the TROLLING POSITION

Substitution for the installation of the standard Transom bracket:

Pg 6 #3 D or SX instruction picture #7: With the PR 500 Handle in the "UP" position it will be necessary to mark the <u>location</u> of the bracket because the mounting holes will be blocked by the actuator. Use the 25 degree Trim Plate Template to locate the PR 500 Bracket position on the transom and mark at least two sides of the bracket location with a pencil as shown in picture PR #1. Cut the PR 500 Foot print Template from the instruction (picture #PR 2). Now align and tape the template to the Transom. Drill two 3/16"(for wood and aluminum) or 7/32" (for fiberglass) mounting hole as shown on the template. Apply Marine sealant around and into the holes, and mount the bracket using the 1/4" sheet metal screws provided.