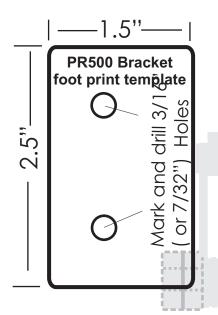

SMART TABS plates in the RUNNING POSITION

SMART TABS plates in the TROLLING POSITION

Substitution for the installation of the standard Transom bracket:

Pg 6 #3 D or SX instruction picture #7: With the PR 500 Handle in the "UP" position it will be necessary to mark the <u>location</u> of the bracket because the mounting holes will be blocked by the actuator. Use the 25 degree Trim Plate Template to locate the PR 500 Bracket position on the transom and mark at least two sides of the bracket location with a pencil as shown in picture PR #1. Cut the PR 500 Foot print Template from the instruction (picture #PR 2). Now align and tape the template to the Transom. Drill two 3/16"(for wood and aluminum) or 7/32" (for fiberglass) mounting hole as shown on the template. Apply Marine sealant around and into the holes, and mount the bracket using the 1/4" sheet metal screws provided.