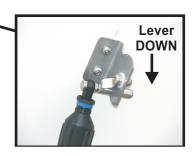

## PR500 Bracket Installation for ProTroller use.

The PR500 Bracket assembly allows you to set the Smart Tabs in two different positions without the use of any additional tools. When the bracket handle is in the "UP" position the Smart Tabs will function as trim tabs. When the bracket handle is in the "DOWN" position Smart Tabs will be fully deployed and function as Trolling Brakes.

Note: For this application the "Handle" must be in the "UP" position during installation.

Follow the instructions on Page 6 of the installation manual and substitute the PR500 Bracket for the standard Transom

SMART TABS plates in the RUNNING POSITION

SMART TABS plates in the TROLLING POSITION

Substitution for the installation of the standard Transom bracket:

Pg 6 #3 D or SX instruction picture #7: With the PR 500 Handle in the "UP" position it will be necessary to mark the <u>location</u> of the bracket because the mounting holes will be blocked by the actuator. Use the 25 degree Trim Plate Template to locate the PR 500 Bracket position on the transom and mark at least two sides of the bracket location with a pencil as shown in picture PR #1. Cut the PR 500 Foot print Template from the instruction (picture #PR 2). Now align and tape the template to the Transom. Drill two 3/16"(for wood and aluminum) or 7/32" (for fiberglass) mounting hole as shown on the template. Apply Marine sealant around and into the holes, and mount the bracket using the 1/4" sheet metal screws provided.